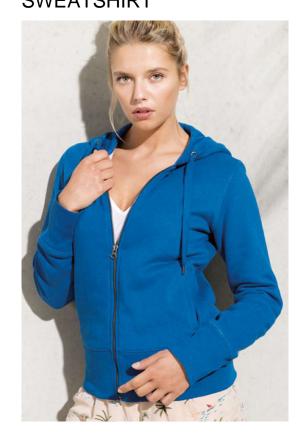

## **KA485**LADIES' ORGANIC FULL ZIP HOODED SWEATSHIRT

Pret de la:

## Marimi

80% organic cotton/20% polyester

Certified OCS Blended by Ecocert Greenlife

Brushed fleece - LSF (Low Shrinkage Fleece)

Fashion slim fit

2 front pockets with piping

Metal zipper

Ribbed cuffs. hem and lined hood edge with matching drawstring

Twill taped neck

Earphone access on front pocket and neck

No brand label at neck. only size tag for easy relabelling