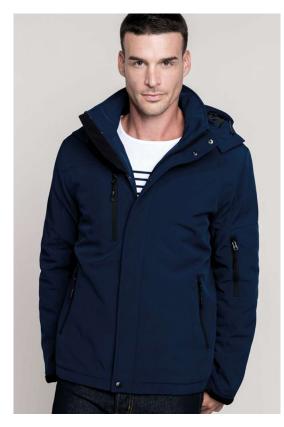

## KA650 MEN'S HOODED SOFTSHELL LINED PARKA

## Marimi

| 4XL | 3XL | 2XL | L | М |
|-----|-----|-----|---|---|
| S   | XL  |     |   |   |

95% polyester/5% elastane

Triple-layer bonded fabric

3000 gsm/24h breathable and 8000 mm water-resistant

Breathable membrane mid layer

Inner layer: microfleece

100 % polyester quilted lining

Front: 4 zipped pockets (2 side. 1 sleeve. 1 right chest)

2 inner pockets with press studs

Removable 3-panel hood. lined and quilted. adjustable with stoppers

Adjustable cuff with tear release fastening

1 zip at chest and 1 zip at hem for decoration access

Certified STANDARD 100 by OEKO-TEX®N° CQ1007/8. IFTH

| Culori (3)      |      |          |  |
|-----------------|------|----------|--|
| Black           | Navy | Titanium |  |
| Tabel cu marimi |      |          |  |
|                 |      |          |  |