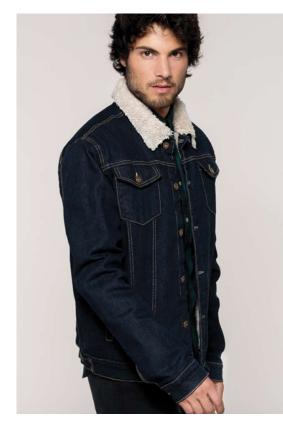

## KA6138 MEN'S SHERPA-LINED DENIM JACKET

#### Marimi

99% cotton denim/1% elastane
Sherpa lining in 100% polyester
Quilted and padded lining at sleeves in 100% polyester
Metal button fastening
2 patch chest pockets with buttoned flap
2 front pockets with piping
Contrasting seams
Buttoned cuffs

This product has been specially treated and appears intentionally aged

This manufacturing process results in colour variations between products and makes each piece unique

No brand label at neck. only size tag for easy relabelling