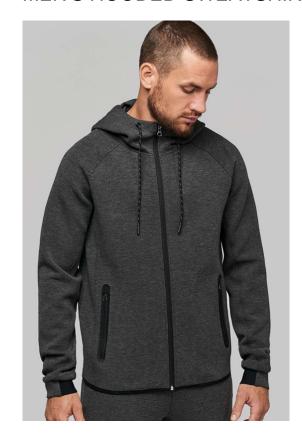

## PA358 MEN'S HOODED SWEATSHIRT

Pret de la: 230.7 lei

## Marimi

| 3XL | 2XL | XL | L | М |
|-----|-----|----|---|---|
| S   | XS  |    |   |   |

94% polyester/ 6% elastane

(Heather colours 79% polyester/ 15% viscose/ 6% elastane)

Extremely comfortable fabric

Zip fastening

2 zipped front pockets with taped seams

Hood with 65% polyester/ 35% viscose lining. and two-tone drawstring with plastic tips

Cuffs with contrasting elastic part

Contrasting binding at hem and contrasting zippers - Black on all colours and Dark Grey on Ash Heather