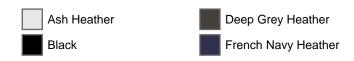

## Culori (4)

Zip fastening

2 zipped front pockets with taped seams

Hood with 65% polyester/ 35% viscose lining. and two-tone drawstring with plastic tips

Cuffs with contrasting elastic part

Contrasting binding at hem and contrasting zippers - Black on all colours and Dark Grey on Ash Heather