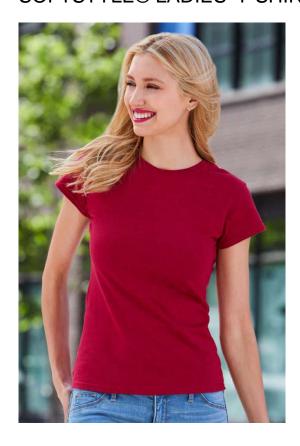

## GIL64000 SOFTSTYLE® LADIES' T-SHIRT

Pret de la: 8.33 lei

## Marimi

| 3XL | 2XL | XL | L | М |
|-----|-----|----|---|---|
| S   |     |    |   |   |

100% Ring Spun Cotton. 153.0 G/SqM (White 144.0 G/SqM)

Made with our soft ring spun cotton and cotton blends. Softstyle's high stitch density fabric offers a smooth printing surface

Narrow width. rib collar

Taped neck and shoulders for comfort and durability

Semi-fitted. side seamed body

High-performing black tear-away label transitioning to recycled material

Companion styles: GI64000. GIB64000