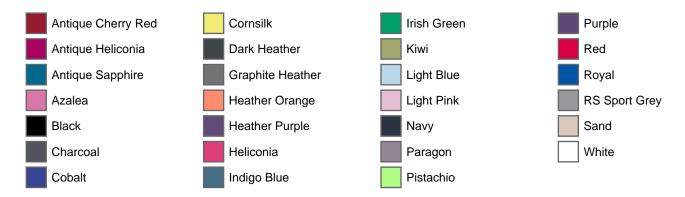

## GIL64000 SOFTSTYLE® LADIES' T-SHIRT





Pret de la: 8.33 lei

## Marimi

| 3XL | 2XL | XL | L | М |
|-----|-----|----|---|---|
| S   |     |    |   |   |

100% Ring Spun Cotton. 153.0 G/SqM (White 144.0 G/SqM)

Made with our soft ring spun cotton and cotton blends. Softstyle's high stitch density fabric offers a smooth printing surface

Narrow width. rib collar

Taped neck and shoulders for comfort and durability

Semi-fitted. side seamed body

High-performing black tear-away label transitioning to recycled material

Companion styles: GI64000. GIB64000

Gone through a design change. our stock is mixed

Might have larger chest width. longer sleeve length in some cases

## Culori (27)



## Tabel cu marimi

|                                     | 3XL | 2XL | XL | L  | М  | S  |
|-------------------------------------|-----|-----|----|----|----|----|
| Body Length (A)                     | 0   | 72  | 71 | 69 | 67 | 64 |
| Chest Width (B)                     | 0   | 56  | 50 | 47 | 43 | 41 |
| Center Back<br>Sleeve Length<br>(C) | 0   | 36  | 34 | 32 | 30 | 29 |